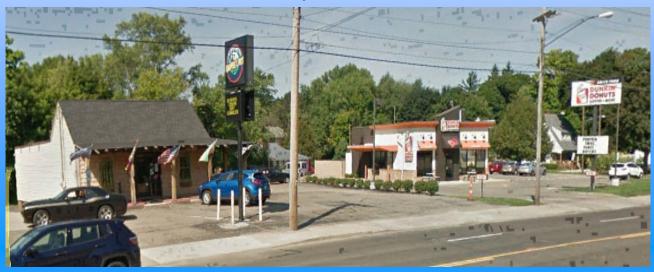

## **Fully Leased**

**Description:** Freestanding building on Cleveland Ave NW, just North of I62. The building sits on the West side of the street just South of Dunkin Donuts and North of Boost Mobile. **Nearby Tenants:** Marc's, Giant Eagle, Starbucks, Pet Supplies Plus, McDonalds, Arby's, Metro PCS, KFC, Burger King, Wendy's, Rally's, The Exchange, Chipotle, etc.